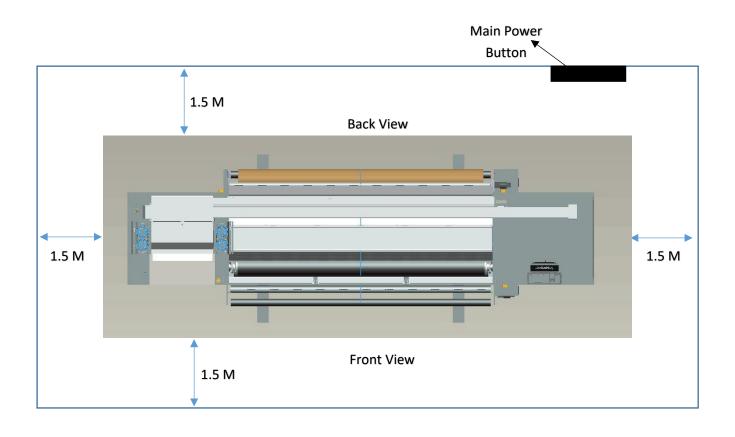

### Floor & Shape

#### Printer

- Gross Weight: 2800 Kg
- Net Weight: 2550 Kg
- Printer Dimensions L x W x H: 5300 x 1080 x 1680 mm
- Packing Dimensions L x W x H: 5880 x 1220 x 1940 mm

#### **Room Dimension**

**Room Dimensions L x W x H:** 8300 x 4080 x 3000 mm

**Note:** Door opening and ceiling height should be as per above dimensions.

Please find Site Plan layout in the next sheet.