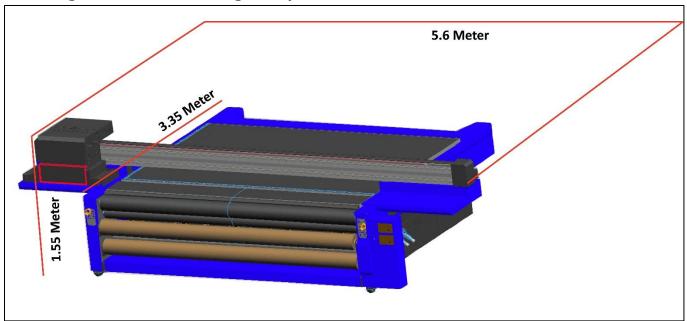

India's largest manufacturer of Digital Inkjet Printers Floor & Shape

### **Printer**

Gross Weight: 3990 KGNet Weight: 3360 KG

• Printer Dimensions LxWxH: 5600 x 3350 x 1550 mm