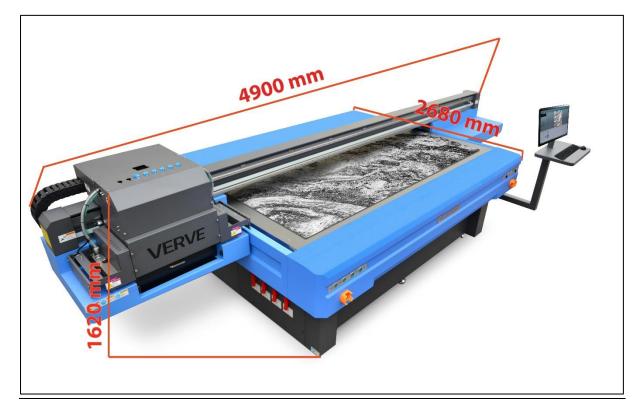

## Floor & Space

- Machine Dimensions : 4900 x2680 x1620 mm (LxWxH)
- Packing Dimension : 5030 x2280 x 1890 mm (LxWxH)
- Machine Net Weight : ~1962kg
- Machine Gross weight : ~2162kg