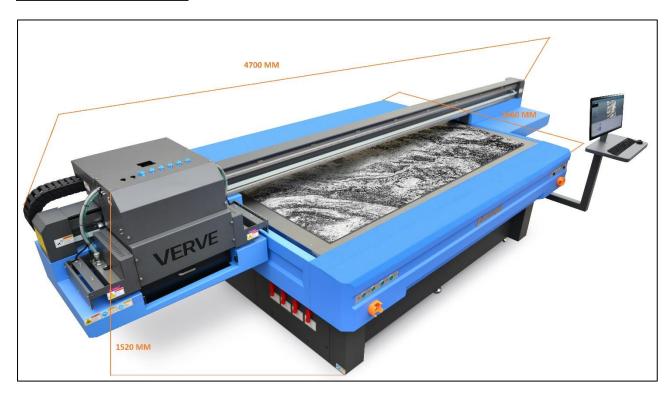

# Floor & Space

Machine Dimensions : 4700 x 2660 x 1520 mm (LxWxH)
 Packing Dimension : 4830 x 2280 x 1840 mm (LxWxH)

Machine Net Weight : ~1762kg
 Machine Gross weight : ~1962kg