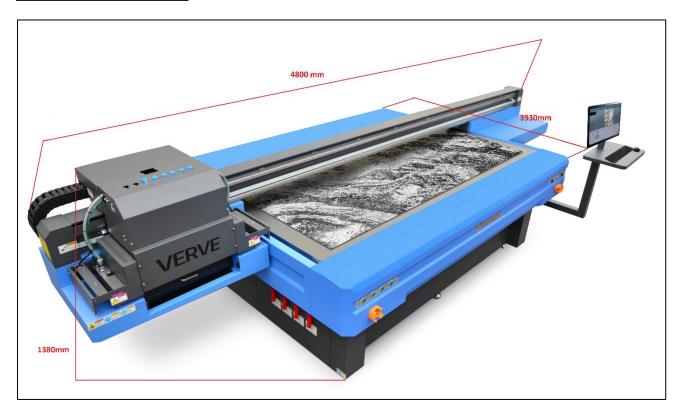

# Floor & Space

Machine Dimensions : 4800 x 3930 x 1380 mm (LxWxH)
 Packing Dimension : 4480 x 4180 x 1840 mm (LxWxH)

Machine Net Weight : ~2160kg
 Machine Gross weight : ~2360kg