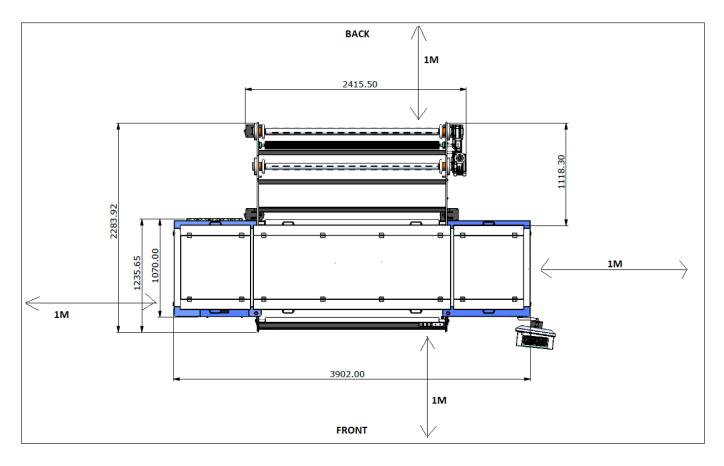

#### <u>Printer</u>

- Machine Weight Details
  - Machine Net Weight: 1600 Kg
  - Feeder Net Weight: 300 Kg
  - Machine Gross Weight: 2300 Kg
- Printer Dimensions L x W x H: 3926 x 1235 x 1824 mm
- Feeder Dimension: L x W x H: 2415 x 1118 x 1050 mm
- Packing Dimensions L x W x H: 4200 x 2260 x 2050 mm

## Room Dimension

**Room Dimensions L x W x H:** 5900 x 4280 x 3000 mm

**Note:** Door opening and ceiling height should be as per above dimensions.

# Site Layout of SubliXpress Plus