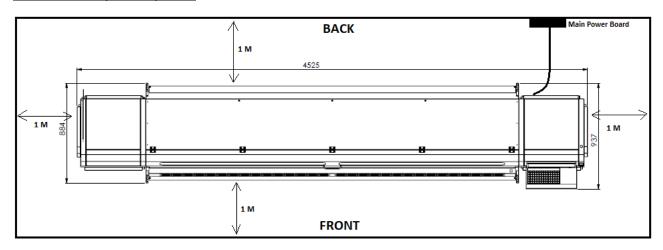

### Floor & Space

- Net Weight: 550 KgsGross Weight: 742 KGS
- Machine Dimension (L x W x H): 4525x 885 x 1500 MM
- Packing Dimension of Long Pallet (L x W x H): 4590 x 910 x 874 MM (Machine Upper Body)
- Packing Dimension of Cabinets Small Pallet (L x W x H): 1285 x 790 x 1254 MM (Side Cabinets)
- Room Dimensions (L x W x H): 6525 x 2885 x 3000 MM

#### **SONIQ I Site Layout: Top View**