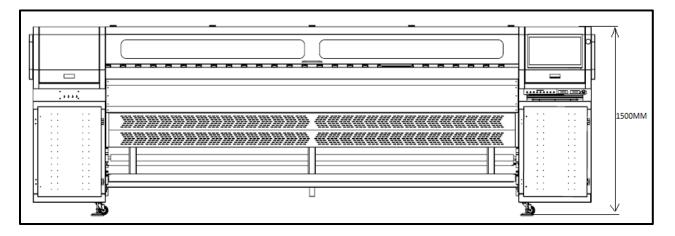

### Floor & Space

- Net Weight: 550 KgsGross Weight: 742 KGS
- Machine Dimension (L x W x H): 4525x 885 x 1500 MM
- Packing Dimension of Long Pallet (L x W x H): 4590 x 910 x 874 MM (Machine Upper Body)
- Packing Dimension of Cabinets Small Pallet (L x W x H): 1285 x 790 x 1254 MM (Side Cabinets)
- Room Dimensions (L x W x H): 6525 x 2885 x 3000 MM

#### **SONIQ I Site Layout: Height of the machine**

SONIQ I Page | 3