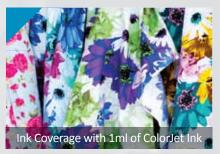

#### **APPLICATIONS**

KMC PRO ink is recommended for outdoors - hoarding, sign boards, banners, etc.

Graphical representaion only. Actual results may vary