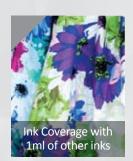

#### **APPLICATIONS**

KMC PRO ink is recommended for outdoors - hoarding, sign boards, banners, etc.

Graphical representaion only. Actual results may vary