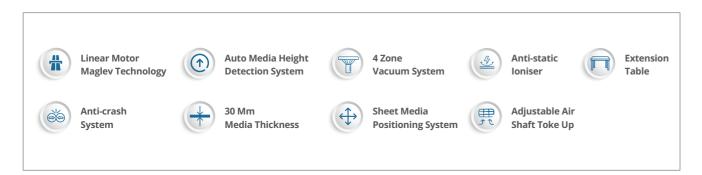

**Vulcan Hybrid X** can work on the substrates like ACP, foam board, flute board, glass, ceramic tiles, wood, and a wide range of vinyl and flexible media.

|                          |            |                 | VULCAN HY                                                                                   | BRID 20       | 01         |             |               |           |      |
|--------------------------|------------|-----------------|---------------------------------------------------------------------------------------------|---------------|------------|-------------|---------------|-----------|------|
| Model                    |            |                 | V2001Y                                                                                      |               | V2001R     |             |               | V2001R6   | \$   |
| Printing Techno          | ology      |                 | Drop-on-demand, Piezo electric inkjet                                                       |               |            |             |               |           |      |
| Print Heads              |            |                 | Kyocera, Ricoh G5 & G6                                                                      |               |            |             |               |           |      |
| No. of Print Heads       |            | 2 to 6 (3.5 PL) |                                                                                             | 2 to 9 (7 PL) |            |             | 2 to 9 (5 PL) | )         |      |
| Media Si                 |            | Thickness       | 1-30mm                                                                                      |               |            |             |               |           |      |
|                          |            | Size            | 2000mm                                                                                      |               |            |             |               |           |      |
|                          |            | Handling        | Conveyor                                                                                    |               |            |             |               |           |      |
| Printing size            |            |                 | 2000mm                                                                                      |               |            |             |               |           |      |
| Curing System            |            |                 | UV LED ( water cooling)                                                                     |               |            |             |               |           |      |
| Ink                      |            | Types           | UV Ink                                                                                      |               |            |             |               |           |      |
|                          |            | System          | Bulk Ink Refillable System                                                                  |               |            |             |               |           |      |
|                          |            | Colors          | CMYK/LC/LM+Wx                                                                               | CM            | YK/LC/LM+\ | N+V         | CMY           | /K/LC/LM+ | W+V  |
| Distance Accuracy        |            |                 | Error of less than $\pm$ 0.3 % of distance travelled, or $\pm$ 0.3 mm, whichever is greater |               |            |             |               |           |      |
| Connectivity / Interface |            |                 | USB 2.0                                                                                     |               |            |             |               |           |      |
| Power Requirments        |            |                 | AC 220 V, 30A, 50/60 Hz                                                                     |               |            |             |               |           |      |
| Dimensions               |            |                 | 4450 x 1400 x 1400 mm                                                                       |               |            |             |               |           |      |
| RIP Software             |            |                 | Onyx (ColorJet Edition)                                                                     |               |            |             |               |           |      |
| Weight                   |            |                 | 1800 Kg                                                                                     |               |            |             |               |           |      |
| Print Head control       |            |                 | Temperature and Voltage control by Waveform Operation                                       |               |            |             |               |           |      |
| Environmenta             | al         |                 | Temp                                                                                        | erature 20    | to 28°C, F | lumidity 40 | ) to 60%      |           |      |
|                          |            |                 | Print Speed (In Sq. Meter / Hrs)                                                            |               |            |             |               |           |      |
| Modes                    | Print DPI  | Passes          | Kycoera                                                                                     |               | Ricoh 5    |             |               | Ricoh 6   |      |
|                          |            |                 | 1 Row                                                                                       | 1 Row         | 2 Row      | 3 Row       | 1 Row         | 2 Row     | 3 Ro |
| Mode 1                   | 726 x 1200 | 4               | 43                                                                                          | -             | -          | -           | -             | -         | -    |
| Mode 2                   | 726 x 1800 | 6               | 28                                                                                          | -             | -          | -           | -             | -         | -    |
| Mode 3                   | 726 x 2400 | 8               | 21                                                                                          | -             | -          | -           | -             | -         | -    |
| Mode 1                   | 635 x 600  | 4               | -                                                                                           | -             | -          | -           | 29            | 59        | 78   |
| Mode 2                   | 635 x 900  | 6               | -                                                                                           | 15            | 27         | 41          | 20            | 40        | 54   |
|                          |            |                 |                                                                                             |               |            |             |               |           |      |