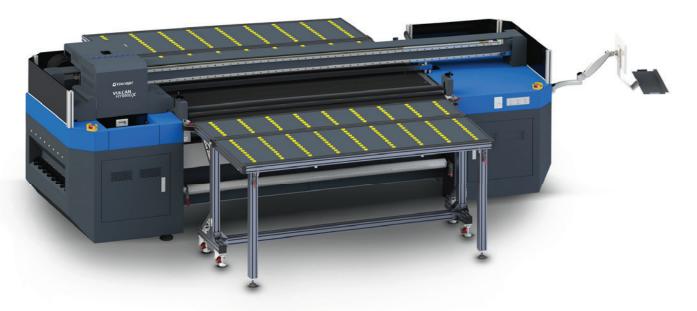

## ONE MACHINE TWO PRINTING FUNCTIONS

2-IN-1 VERSATILE 2 M FLATBED & ROLL-TO-ROLL UV PRINTER, SPEED: 78 SQM/HR

SUNBOARD

FOOD SAFETY

ICE

BEST IN TOWN

FLYERS

Explicitly designed to satisfy the multipurpose needs of processing enterprises, **Vulcan Hybrid X** is a 2 mtr High-Speed printer that delivers highly precise results in no time. The machine can be used as both flatbed and roll to roll printers and boosts business growth with a higher return on investment (ROI).

**Vulcan Hybrid X** can work on the substrates like ACP, foam board, flute board, glass, ceramic tiles, wood, and a wide range of vinyl and flexible media.

|                          |            |                 | VULCAN HY                                                                                   | BRID 20       | 01         |             |               |           |      |
|--------------------------|------------|-----------------|---------------------------------------------------------------------------------------------|---------------|------------|-------------|---------------|-----------|------|
| Model                    |            |                 | V2001Y                                                                                      |               | V2001R     |             |               | V2001R6   | \$   |
| Printing Techno          | ology      |                 | Drop-on-demand, Piezo electric inkjet                                                       |               |            |             |               |           |      |
| Print Heads              |            |                 | Kyocera, Ricoh G5 & G6                                                                      |               |            |             |               |           |      |
| No. of Print Heads       |            | 2 to 6 (3.5 PL) |                                                                                             | 2 to 9 (7 PL) |            |             | 2 to 9 (5 PL) | )         |      |
| Media Si                 |            | Thickness       | 1-30mm                                                                                      |               |            |             |               |           |      |
|                          |            | Size            | 2000mm                                                                                      |               |            |             |               |           |      |
|                          |            | Handling        | Conveyor                                                                                    |               |            |             |               |           |      |
| Printing size            |            |                 | 2000mm                                                                                      |               |            |             |               |           |      |
| Curing System            |            |                 | UV LED ( water cooling)                                                                     |               |            |             |               |           |      |
| Ink                      |            | Types           | UV Ink                                                                                      |               |            |             |               |           |      |
|                          |            | System          | Bulk Ink Refillable System                                                                  |               |            |             |               |           |      |
|                          |            | Colors          | CMYK/LC/LM+Wx                                                                               | CM            | YK/LC/LM+\ | N+V         | CMY           | /K/LC/LM+ | W+V  |
| Distance Accuracy        |            |                 | Error of less than $\pm$ 0.3 % of distance travelled, or $\pm$ 0.3 mm, whichever is greater |               |            |             |               |           |      |
| Connectivity / Interface |            |                 | USB 2.0                                                                                     |               |            |             |               |           |      |
| Power Requirments        |            |                 | AC 220 V, 30A, 50/60 Hz                                                                     |               |            |             |               |           |      |
| Dimensions               |            |                 | 4450 x 1400 x 1400 mm                                                                       |               |            |             |               |           |      |
| RIP Software             |            |                 | Onyx (ColorJet Edition)                                                                     |               |            |             |               |           |      |
| Weight                   |            |                 | 1800 Kg                                                                                     |               |            |             |               |           |      |
| Print Head control       |            |                 | Temperature and Voltage control by Waveform Operation                                       |               |            |             |               |           |      |
| Environmenta             | al         |                 | Temp                                                                                        | erature 20    | to 28°C, F | lumidity 40 | ) to 60%      |           |      |
|                          |            |                 | Print Speed (In Sq. Meter / Hrs)                                                            |               |            |             |               |           |      |
| Modes                    | Print DPI  | Passes          | Kycoera                                                                                     |               | Ricoh 5    |             |               | Ricoh 6   |      |
|                          |            |                 | 1 Row                                                                                       | 1 Row         | 2 Row      | 3 Row       | 1 Row         | 2 Row     | 3 Ro |
| Mode 1                   | 726 x 1200 | 4               | 43                                                                                          | -             | -          | -           | -             | -         | -    |
| Mode 2                   | 726 x 1800 | 6               | 28                                                                                          | -             | -          | -           | -             | -         | -    |
| Mode 3                   | 726 x 2400 | 8               | 21                                                                                          | -             | -          | -           | -             | -         | -    |
| Mode 1                   | 635 x 600  | 4               | -                                                                                           | -             | -          | -           | 29            | 59        | 78   |
| Mode 2                   | 635 x 900  | 6               | -                                                                                           | 15            | 27         | 41          | 20            | 40        | 54   |
|                          |            |                 |                                                                                             |               |            |             |               |           |      |