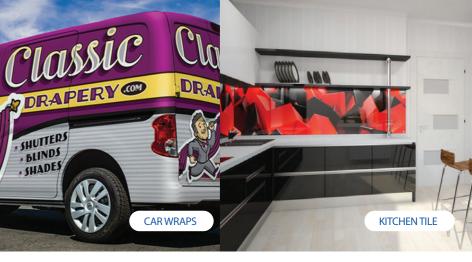

**Vulcan Hybrid X** can work on the substrates like ACP, foam board, flute board, glass, ceramic tiles, wood, and a wide range of vinyl and flexible media.

|                          |            |                 | VULCAN HY                                                                                   | BRID 20       | 01         |             |               |           |      |
|--------------------------|------------|-----------------|---------------------------------------------------------------------------------------------|---------------|------------|-------------|---------------|-----------|------|
| Model                    |            |                 | V2001Y                                                                                      |               | V2001R     |             |               | V2001R6   | \$   |
| Printing Techno          | ology      |                 | Drop-on-demand, Piezo electric inkjet                                                       |               |            |             |               |           |      |
| Print Heads              |            |                 | Kyocera, Ricoh G5 & G6                                                                      |               |            |             |               |           |      |
| No. of Print Heads       |            | 2 to 6 (3.5 PL) |                                                                                             | 2 to 9 (7 PL) |            |             | 2 to 9 (5 PL) | )         |      |
| Media Si                 |            | Thickness       | 1-30mm                                                                                      |               |            |             |               |           |      |
|                          |            | Size            | 2000mm                                                                                      |               |            |             |               |           |      |
|                          |            | Handling        | Conveyor                                                                                    |               |            |             |               |           |      |
| Printing size            |            |                 | 2000mm                                                                                      |               |            |             |               |           |      |
| Curing System            |            |                 | UV LED ( water cooling)                                                                     |               |            |             |               |           |      |
| Ink                      |            | Types           | UV Ink                                                                                      |               |            |             |               |           |      |
|                          |            | System          | Bulk Ink Refillable System                                                                  |               |            |             |               |           |      |
|                          |            | Colors          | CMYK/LC/LM+Wx                                                                               | CM            | YK/LC/LM+\ | N+V         | CMY           | /K/LC/LM+ | W+V  |
| Distance Accuracy        |            |                 | Error of less than $\pm$ 0.3 % of distance travelled, or $\pm$ 0.3 mm, whichever is greater |               |            |             |               |           |      |
| Connectivity / Interface |            |                 | USB 2.0                                                                                     |               |            |             |               |           |      |
| Power Requirments        |            |                 | AC 220 V, 30A, 50/60 Hz                                                                     |               |            |             |               |           |      |
| Dimensions               |            |                 | 4450 x 1400 x 1400 mm                                                                       |               |            |             |               |           |      |
| RIP Software             |            |                 | Onyx (ColorJet Edition)                                                                     |               |            |             |               |           |      |
| Weight                   |            |                 | 1800 Kg                                                                                     |               |            |             |               |           |      |
| Print Head control       |            |                 | Temperature and Voltage control by Waveform Operation                                       |               |            |             |               |           |      |
| Environmenta             | al         |                 | Temp                                                                                        | erature 20    | to 28°C, F | lumidity 40 | ) to 60%      |           |      |
|                          |            |                 | Print Speed (In Sq. Meter / Hrs)                                                            |               |            |             |               |           |      |
| Modes                    | Print DPI  | Passes          | Kycoera                                                                                     |               | Ricoh 5    |             |               | Ricoh 6   |      |
|                          |            |                 | 1 Row                                                                                       | 1 Row         | 2 Row      | 3 Row       | 1 Row         | 2 Row     | 3 Ro |
| Mode 1                   | 726 x 1200 | 4               | 43                                                                                          | -             | -          | -           | -             | -         | -    |
| Mode 2                   | 726 x 1800 | 6               | 28                                                                                          | -             | -          | -           | -             | -         | -    |
| Mode 3                   | 726 x 2400 | 8               | 21                                                                                          | -             | -          | -           | -             | -         | -    |
| Mode 1                   | 635 x 600  | 4               | -                                                                                           | -             | -          | -           | 29            | 59        | 78   |
| Mode 2                   | 635 x 900  | 6               | -                                                                                           | 15            | 27         | 41          | 20            | 40        | 54   |
|                          |            |                 |                                                                                             |               |            |             |               |           |      |